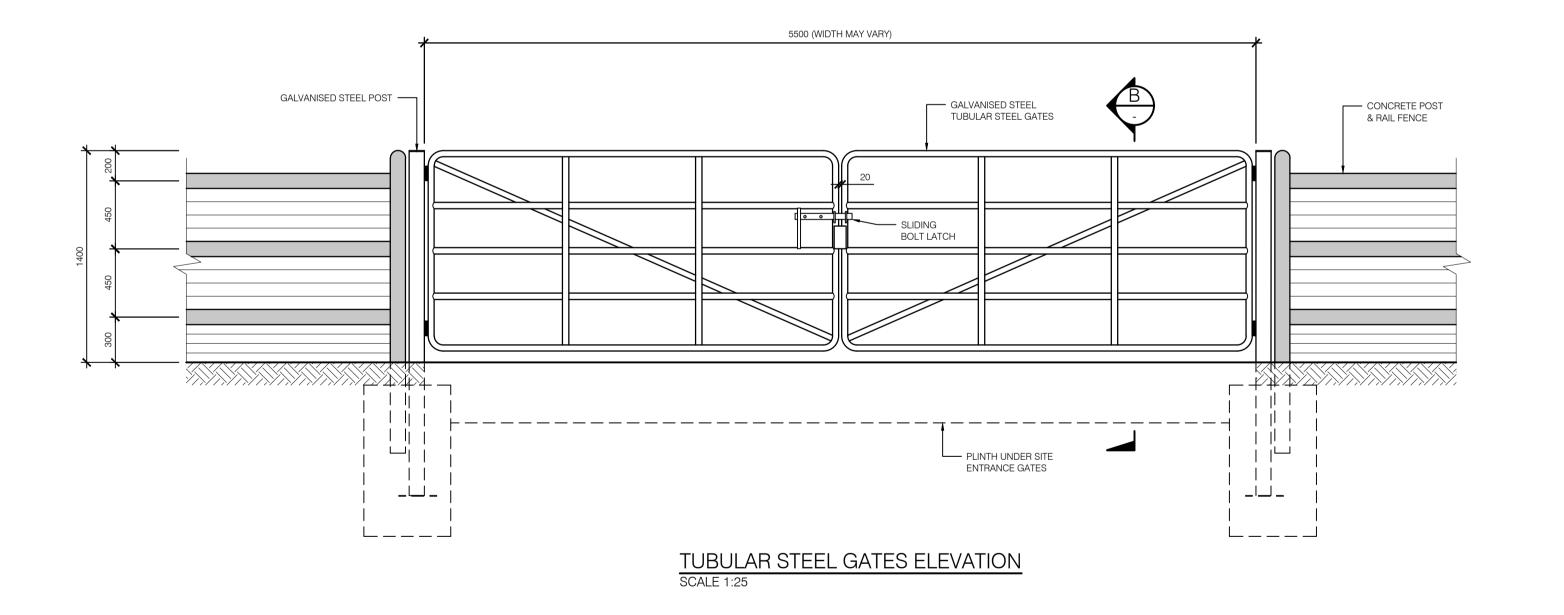

## NOTES

- 1. ALL DIMENSIONS ARE IN mm. NO DIMENSIONS SHALL BE SCALED FROM THE DRAWING.
- THIS DRAWING IS PRODUCED FOR PLANNING PURPOSES ONLY. ALL DIMENSIONS AND REFERENCES GIVEN ARE FOR A GENERAL INSTALLATION AND SHOULD NOT BE USED AS PART OF DETAILED DESIGN. THIS DRAWING IS NOT FOR CONSTRUCTION.









c:\bc-workspace\bolton\_s\m-virtapp928s,d-high voltage\drawings\pe605 design services to aertech\027 - oriel windfarm 220 kv grid connection\pe605-d027-038-019-003.dwg





| 3    |              | PROJECT TITLE REVISED                                                          | SB  |       |        |     |
|------|--------------|--------------------------------------------------------------------------------|-----|-------|--------|-----|
| 2 2  | 21.08.23     | CHANGED TO A1 SIZE                                                             | SB  | SB    | SD     | JMc |
| 1 2  | 29.04.22     | NOTES ADDED & PRODUCTION UNIT REVISED                                          | SB  | RH    | АН     | sĸ  |
| 0 1  | 15.12.20     | INITIAL VERSION