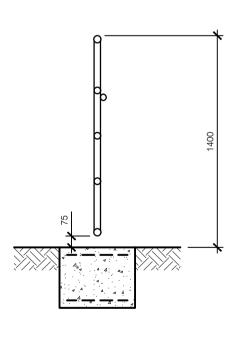

## NOTES

- 1. ALL DIMENSIONS ARE IN mm. NO DIMENSIONS SHALL BE SCALED FROM THE DRAWING.
- THIS DRAWING IS PRODUCED FOR PLANNING PURPOSES ONLY. ALL DIMENSIONS AND REFERENCES GIVEN ARE FOR A GENERAL INSTALLATION AND SHOULD NOT BE USED AS PART OF DETAILED DESIGN. THIS DRAWING IS NOT FOR CONSTRUCTION.









c:\bc-workspace\bolton\_s\m-virtapp928s,d-high voltage\drawings\pe605 design services to aertech\027 - oriel windfarm 220 kv grid connection\pe605-d027-038-019-003.dwg





| 3    |              | PROJECT TITLE REVISED                                                          | SB  |       |        |     |
|------|--------------|--------------------------------------------------------------------------------|-----|-------|--------|-----|
| 2 2  | 21.08.23     | CHANGED TO A1 SIZE                                                             | SB  | SB    | SD     | JMc |
| 1 2  | 29.04.22     | NOTES ADDED & PRODUCTION UNIT REVISED                                          | SB  | RH    | АН     | sĸ  |
| 0 1  | 15.12.20     | INITIAL VERSION                                                                | RK  | RH    | BP     | sĸ  |
| REV  | DATE         | REVISION DESCRIPTION                                                           | DRN | PROD  | VER