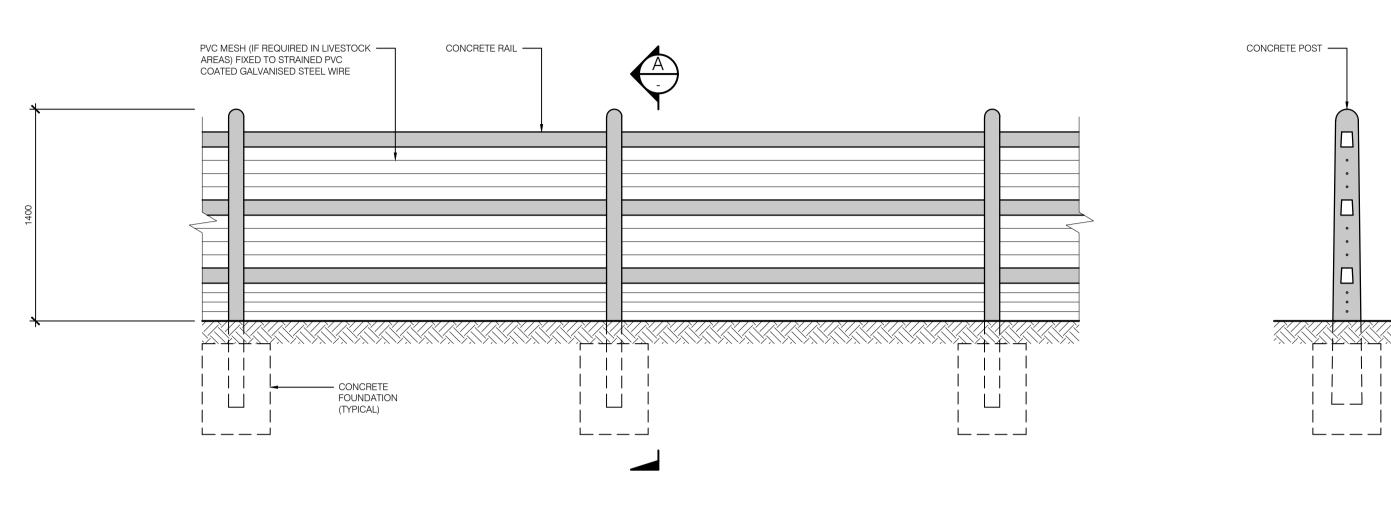

## NOTES

- 1. ALL DIMENSIONS ARE IN mm. NO DIMENSIONS SHALL BE SCALED FROM THE DRAWING.
- THIS DRAWING IS PRODUCED FOR PLANNING PURPOSES ONLY. ALL DIMENSIONS AND REFERENCES GIVEN ARE FOR A GENERAL INSTALLATION AND SHOULD NOT BE USED AS PART OF DETAILED DESIGN. THIS DRAWING IS NOT FOR CONSTRUCTION.









c:\bc-workspace\bolton\_s\m-virtapp928s,d-high voltage\drawings\pe605 design services to aertech\027 - oriel windfarm 220 kv grid connection\pe605-d027-038-019-003.dwg





| 3    |              | PROJECT TITLE REVISED                                                          | SB  |       |        |     |
|------|--------------|--------------------------------------------------------------------------------|-----|-------|--------|-----|
| 2 2  | 21.08.23     | CHANGED TO A1 SIZE                                                             | SB  | SB    | SD     | JMc |
| 1 2  | 29.04.22     | NOTES ADDED & PRODUCTION UNIT REVISED                                          | SB  | RH    | АН     | sĸ  |
| 0 1  | 15.12.20     | INITIAL VERSION